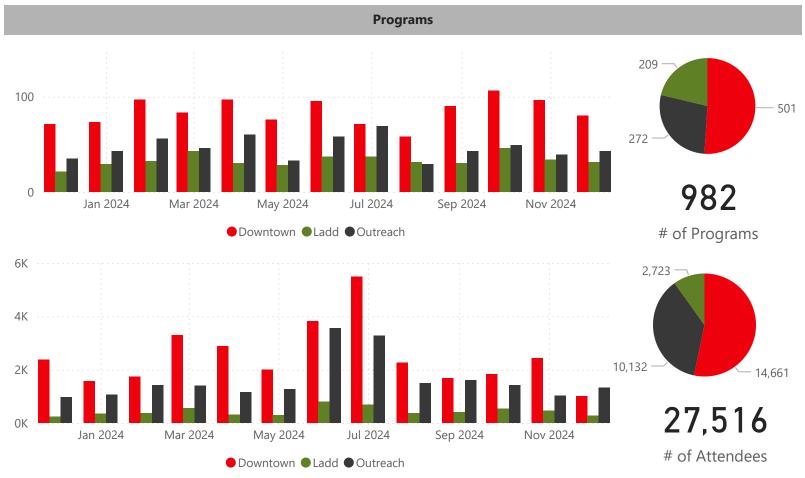

# Agenda: Board of Trustees February 6, 2025, at 4 pm Conference Room, Downtown Library

## Literacy, Access, & Inclusion

Library Board President - Monica Challenger

- A. Call to Order
- B. Consent Agenda Action
  - o Minutes: January 2, 2025
- C. Public Comments and Communications
- D. Foundation Report Charity Tyler
- E. Friends of the Library Report Libby Slappey
- F. Library Board Committee Reports
  - o Advocacy Committee Elsabeth Hepworth, Committee Chair
    - No Action
  - o Building Committee Jade Hart, Committee Chair
    - No Action
  - Finance Committee Chris Casey, Committee Chair
    - **Action**: Contract Amendment No. 4: OPN Architects for Westside Library Project (original contract amount was \$1,272,100; total contract amount with this amendment is \$1,460,800)
    - Action: Linn County Contract for Library Services FY25
    - Action: FY26 Budget
  - Personnel and Policy Committee Susie McDermott, Committee Chair
    - Action: Policy 3.05 Internet and Computer Usage
    - Action: Policy 3.06 Library Access for Sex Offenders Convicted of Sex Offenses Against Minors
- G. Library Director's Report
- H. Old Business
- I. New Business
  - Action: Tentative Agreement CWA Wages July 1, 2025 to June 30, 2027
- J. Adjournment

The next Board of Trustees meeting is March 6, 2025 at 4 pm, in the Community Room, Ladd Library.

Anyone who requires an auxiliary aid or service for effective communication, or a modification of policies or procedures to participate in a City program, service, or activity, should contact Jessica Musil, Library Administrative Assistant, at 319.261.7323 or email musilj@crlibrary.org as soon as possible but no later than 48 hours before the meeting.